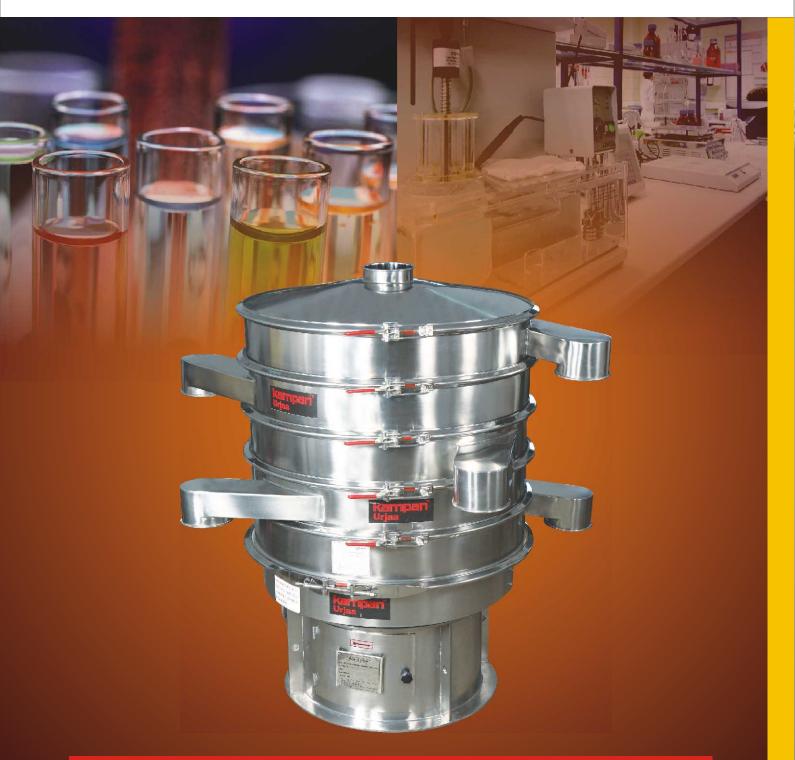

## **Circular Screen Separator**

- SALIENT FEATURES
- Quick & easy screen change
- Longer screen life
- High capacity in limited space
- Minimum Screen blinding
- No transmitted Vibrations
- CEREALS
- SPRAY
- DRIED PRODUCTS
- PAINTS
- PIGMENTS
- FERTILIZER
- SAND
- MINERALS
- DEWATERING APPLICATIONS.